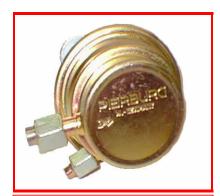

## Rotax 4 Stroke Engine Options & Accessories (Non Certified)

| 965 345 | Rectifier/regulator & 965 335 Connector housing                                                                                       |
|---------|---------------------------------------------------------------------------------------------------------------------------------------|
| 922 398 | Expansion tank                                                                                                                        |
| 886 330 | Vacuum pump type 211CC (overhauled)                                                                                                   |
| 886 331 | Vacuum pump type 211CC (new)                                                                                                          |
| 881 690 | Drive for vacuum pump                                                                                                                 |
|         | Drive for hydraulic variable speed governor. (Does not include variable speed governor.) (Only supplied bundled with slipper clutch.) |
| 886 730 | Woodward variable speed governor for 2.27:1 ratio                                                                                     |
| 886 735 | Woodward variable speed governor for 2.43:1 ratio                                                                                     |
| 996 884 | Slipper clutch for reduction drive                                                                                                    |
| 975 790 | Air guide baffle                                                                                                                      |
| 922 325 | Overflow bottle                                                                                                                       |
| 996 592 | Fuel pump with threaded fittings                                                                                                      |
| 874 980 | Magneto housing cover                                                                                                                 |