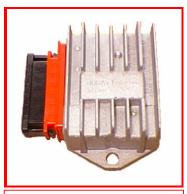

## Rotax 4 Stroke Engine Options & Accessories (Non Certified)

| 965 345 | Rectifier/regulator & 965 335 Connector housing                                                                                       |
|---------|---------------------------------------------------------------------------------------------------------------------------------------|
| 922 398 | Expansion tank                                                                                                                        |
| 886 330 | Vacuum pump type 211CC (overhauled)                                                                                                   |
| 886 331 | Vacuum pump type 211CC (new)                                                                                                          |
| 881 690 | Drive for vacuum pump                                                                                                                 |
|         | Drive for hydraulic variable speed governor. (Does not include variable speed governor.) (Only supplied bundled with slipper clutch.) |
| 886 730 | Woodward variable speed governor for 2.27:1 ratio                                                                                     |
| 886 735 | Woodward variable speed governor for 2.43:1 ratio                                                                                     |
| 996 884 | Slipper clutch for reduction drive                                                                                                    |
| 975 790 | Air guide baffle                                                                                                                      |
| 922 325 | Overflow bottle                                                                                                                       |
| 996 592 | Fuel pump with threaded fittings                                                                                                      |
| 874 980 | Magneto housing cover                                                                                                                 |

965 345 - Rectifier/regulator & 965 335 - Connector housing

996 594 - 912 fuel pump with threaded fittings

922 398 - Expansion tank