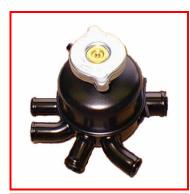

## Rotax 4 Stroke Engine Options & Accessories (Non Certified)

| 965 345 | Rectifier/regulator & 965 335 Connector housing                                                                                       |
|---------|---------------------------------------------------------------------------------------------------------------------------------------|
| 922 398 | Expansion tank                                                                                                                        |
| 886 330 | Vacuum pump type 211CC (overhauled)                                                                                                   |
| 886 331 | Vacuum pump type 211CC (new)                                                                                                          |
| 881 690 | Drive for vacuum pump                                                                                                                 |
|         | Drive for hydraulic variable speed governor. (Does not include variable speed governor.) (Only supplied bundled with slipper clutch.) |
| 886 730 | Woodward variable speed governor for 2.27:1 ratio                                                                                     |
| 886 735 | Woodward variable speed governor for 2.43:1 ratio                                                                                     |
| 996 884 | Slipper clutch for reduction drive                                                                                                    |
| 975 790 | Air guide baffle                                                                                                                      |
| 922 325 | Overflow bottle                                                                                                                       |
| 996 592 | Fuel pump with threaded fittings                                                                                                      |
| 874 980 | Magneto housing cover                                                                                                                 |

965 345 - Rectifier/regulator & 965 335 - Connector housing

996 594 - 912 fuel pump with threaded fittings

922 398 - Expansion tank