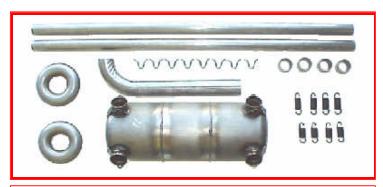

## Rotax 4 Stroke Engine Options & Accessories (Non Certified)

 $973\,675\,\text{-}\,\text{Tuned stainless steel exhaust system for }912S\,/\,912S\,\text{UL}$ 

| 978 485 | Exhaust assortment in steel. Includes basic muffler, tubes and elbows. Only available in limited qualities. |
|---------|-------------------------------------------------------------------------------------------------------------|
| 978 488 | Stainless Steel exhaust assortment. Includes basic muffler, tubes and elbows.                               |
| 973 675 | Special tuned stainless steel exhaust system for 912 S UL & 912 S                                           |
| 842 632 | M8 nuts for prop shaft. Price each. 6 required                                                              |
| 842 635 | 5/16" x 20 nuts for prop shaft. Price each. 6 required.                                                     |
| SP2706  | Air filters. Price Each. 2 required                                                                         |
| RU0810  | Air filters (914 engines only)                                                                              |