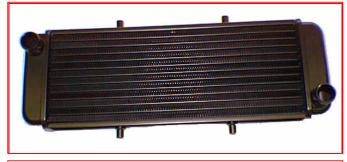

-----------------------------------------------------------------|
| 978 488 | Stainless Steel exhaust assortment. Includes basic muffler, tubes and elbows.                               |
| 973 675 | Special tuned stainless steel exhaust system for 912 S UL & 912 S                                           |
| 842 632 | M8 nuts for prop shaft. Price each. 6 required                                                              |
| 842 635 | 5/16" x 20 nuts for prop shaft. Price each. 6 required.                                                     |
| SP2706  | Air filters. Price Each. 2 required                                                                         |
| RU0810  | Air filters (914 engines only)                                                                              |



995 697 - One piece radiator