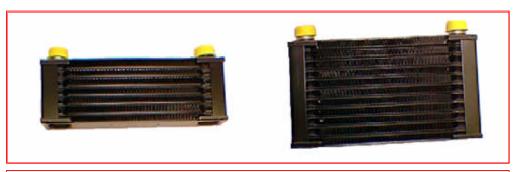

## Rotax 4 Stroke Engine Options & Accessories (Non Certified)

886 027 - Standard oil radiator (left) 886 029 - Extra Large oil rdiator (right)

| 995 697 | Radiator. Outside measurements 415mm X 143mm                      |
|---------|-------------------------------------------------------------------|
| 922 312 | Expansion tank (90 Deg.)                                          |
| 922 317 | Expansion tank (180 Deg.)                                         |
| 886 027 | Standard oil rdiator (912UL, 912A & 912F)                         |
| 886 029 | Large Oil radiator                                                |
| 886 029 | Extra large oil rdiator (standard for 912S & 914)                 |
| 956 585 | Mounting and fitting kit for oil radiators (straight connections) |
| 956 615 | Mounting and fitting kit for oil radiators (90° connections)      |
| 886 567 | Engine truss assembly with shock mount set.                       |
| 886 567 | Engine truss assembly without shock mount set.                    |