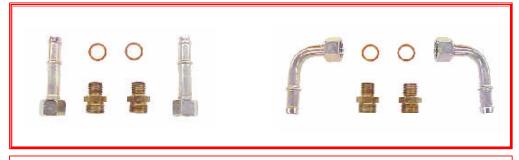

956 585 - Oil radiator mounting kit, straight connectors (left) 956 615 - Oil radiator mounting kit, 90° (right)